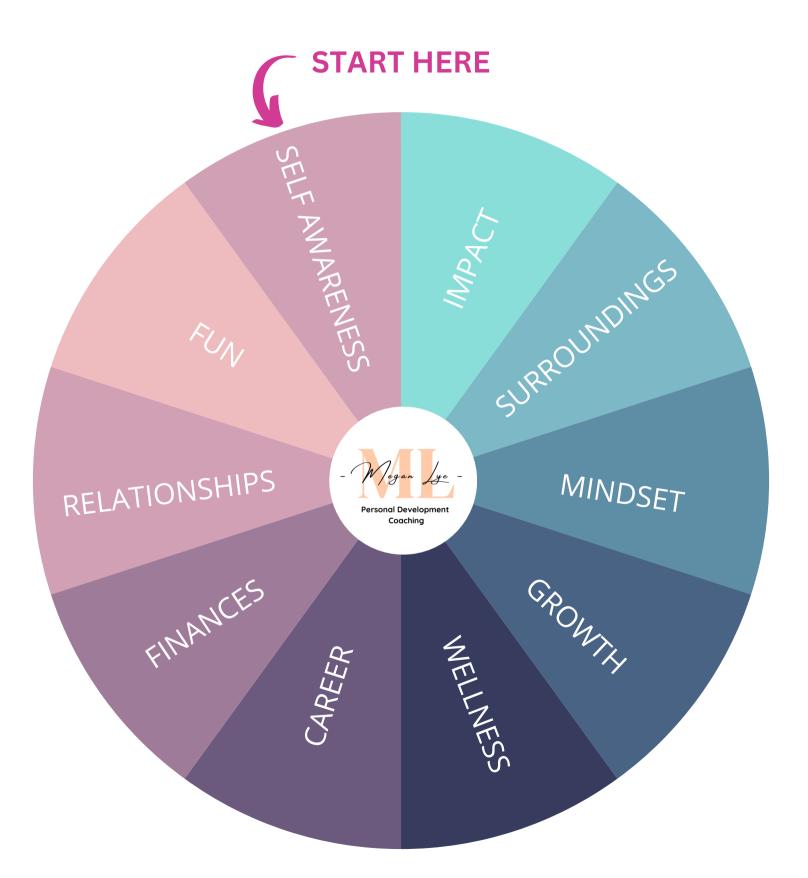

## Wheel Of Life

Megan Lye Personal Development Coach

#### **Instructions:**

Go through each area shown in the wheel of life + rate where you feel you are NOW on a scale of (1-10) 1 being low and 10 being high.

| SELF AWARENESS | <b></b> |  |
|----------------|---------|--|
| IMPACT         | <b></b> |  |
| SURROUNDINGS   | <b></b> |  |
| MINDSET        | <b></b> |  |
| GROWTH         | <b></b> |  |
| WELLNESS       | <b></b> |  |
| CAREER         | <b></b> |  |
| FINANCES       | <b></b> |  |
| RELATIONSHIPS  | <b></b> |  |
| FUN            | <b></b> |  |